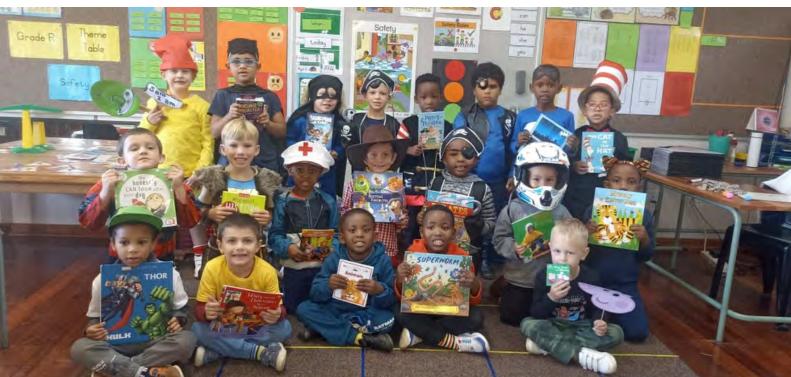

### Grade 00

One of the greatest gifts books give us is the opportunity to connect with characters that resonate with us. We form a deep attachment to characters that make us laugh and make us think, and most importantly, teach us valuable life lessons. Our preschool children dressed up as their favourite "book character" for Fun Friday this week. When it comes to children's literature, there are just so many amazing children's book characters to choose from! We are so impressed with their costumes and learning which characters inspire them the most. Below is the Grade 00 class.