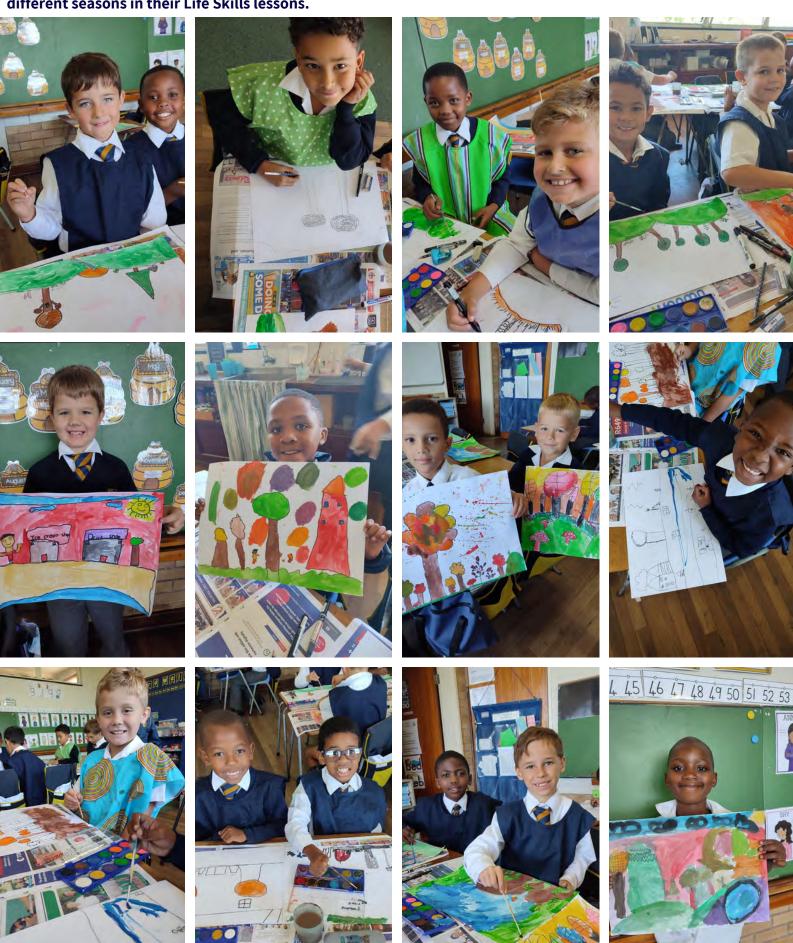

# Grade 2s

The Grade 2 budding artists had a great time painting a picture of their favourite season after learning about the different seasons in their Life Skills lessons.