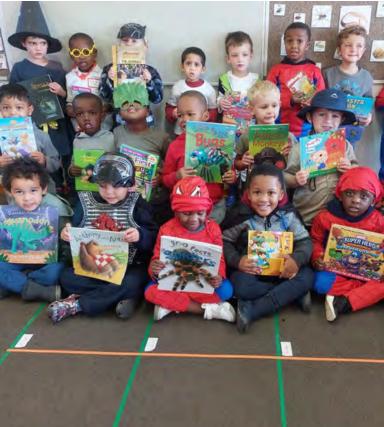

### Grade 00

One of the greatest gifts books give us is the opportunity to connect with characters that resonate with us. We form a deep attachment to characters that make us laugh and make us think, and most importantly, teach us valuable life lessons. Our preschool children dressed up as their favourite "book character" for Fun Friday this week. When it comes to children's literature, there are just so many amazing children's book characters to choose from! We are so impressed with their costumes and learning which characters inspire them the most. Below is the Grade 00 class.