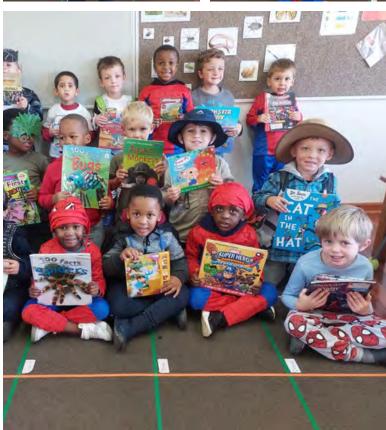

### Grade 00

One of the greatest gifts books give us is the opportunity to connect with characters that resonate with us. We form a deep attachment to characters that make us laugh and make us think, and most importantly, teach us valuable life lessons. Our preschool children dressed up as their favourite "book character" for Fun Friday this week. When it comes to children's literature, there are just so many amazing children's book characters to choose from! We are so impressed with their costumes and learning which characters inspire them the most. Below is the Grade 00 class.