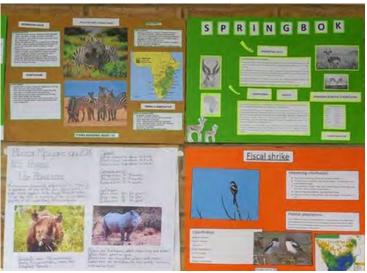

### Grade 7s

The Grade 7s did some beautiful work for their NS projects from Term 1. They were required to research an indigenous South African species and produce a poster on it. The posters are on display outside the Grade 7 classrooms. Please feel free to come and have a look if you are at the school.