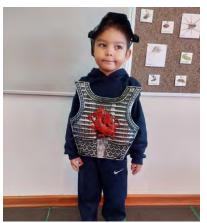

### Grade 00

One of the greatest gifts books give us is the opportunity to connect with characters that resonate with us. We form a deep attachment to characters that make us laugh and make us think, and most importantly, teach us valuable life lessons. Our preschool children dressed up as their favourite "book character" for Fun Friday this week. When it comes to children's literature, there are just so many amazing children's book characters to choose from! We are so impressed with their costumes and learning which characters inspire them the most. Below is the Grade 00 class.