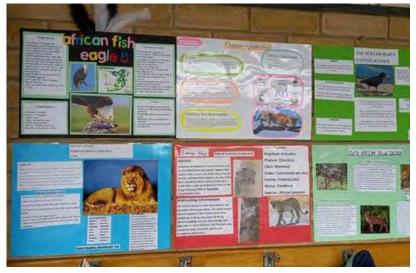

### Grade 7s

The Grade 7s did some beautiful work for their NS projects from Term 1. They were required to research an indigenous South African species and produce a poster on it. The posters are on display outside the Grade 7 classrooms. Please feel free to come and have a look if you are at the school.