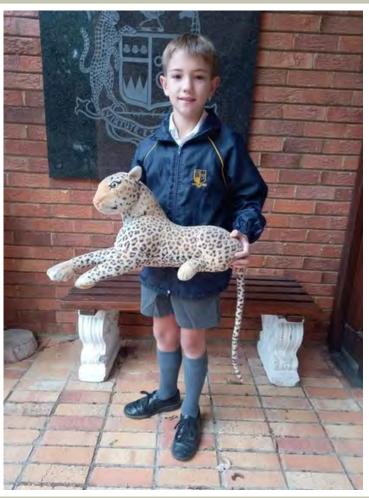

### Junior School

Our Graemian of the Week is Daniel Coetsee, who will be looking after Courage the Leopard this week. (Courage is thrilled, he had a very boring week at school during the holidays). Daniel was nominated for his enthusiasm and willingness to serve. Daniel volunteered to be a ball-boy during our 3-day Rugby Festival last term. He ended up doing the job every day, for the whole day! The nomination said that he did the job 'with passion and love and never complained'. What a Graemian! Well done Daniel, that's it, we are proud of you!