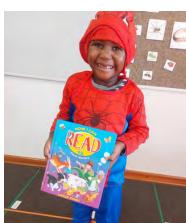

### Grade 00

One of the greatest gifts books give us is the opportunity to connect with characters that resonate with us. We form a deep attachment to characters that make us laugh and make us think, and most importantly, teach us valuable life lessons. Our preschool children dressed up as their favourite "book character" for Fun Friday this week. When it comes to children's literature, there are just so many amazing children's book characters to choose from! We are so impressed with their costumes and learning which characters inspire them the most. Below is the Grade 00 class.