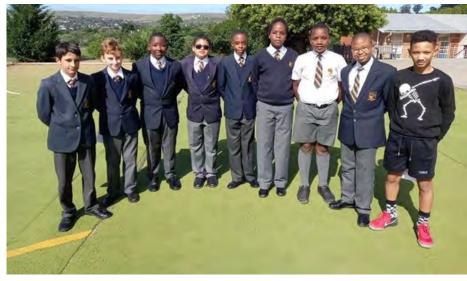

We had our Grade 7 Monitor Induction today at Assembly. Congratulations boys.

Back row: Imaan Ngoqo, Lusenathi Manzana, Uyapha Madodonke, Jed van der Merwe, Mr Xonxa, Aqhama Sam, Jayden Isaacs, Someleze Mandla.

Front row: Lunathi Twaku, Keanan Fourie, Imange Peter and Iminathi Mali.