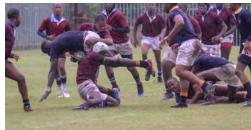

### Fixtures for tomorrow against Port Rex tomorrow- Saturday 13 April:

### Graeme College vs Cambridge High School

| Time  | Somerset<br>Field | Time: | Marais B         | Time: | Marais A              |
|-------|-------------------|-------|------------------|-------|-----------------------|
| 09:00 | U15A              | 08:45 | U9A vs St Mary's | 08:45 | U11A vs St Mary's     |
| 10:00 | U16A              | 09:30 | 4 <sup>th</sup>  |       |                       |
| 11:15 | 3rd               | 10:30 | U15B             | 10:30 | U14A                  |
| 12:30 | 2 <sup>nd</sup>   | 11:30 | U14B             | 11:30 | U15C vs Andrew Moyake |
| 13:45 | 1"                | 12:30 | U16B             | 12:30 | U14C vs Andrew Moyake |