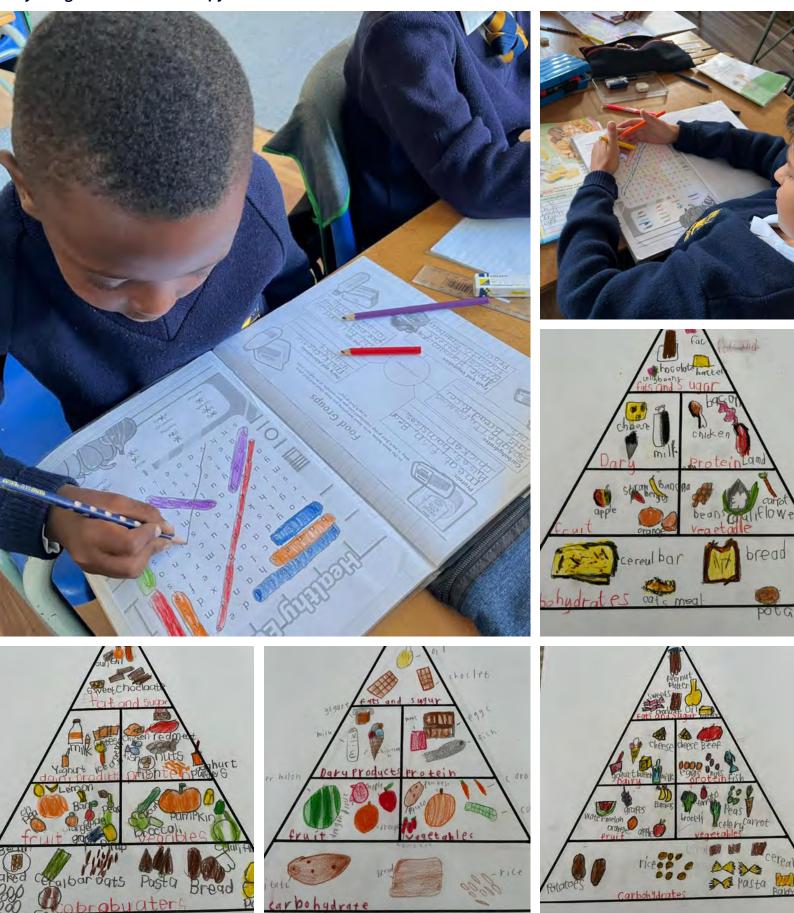

# Grade 3s

The Grade 3 boys have been discussing the different food groups and why our bodies need foods from each group. They have also investigated and completed activities on what makes a healthy, balanced diet and each boy designed their own food pyramid.