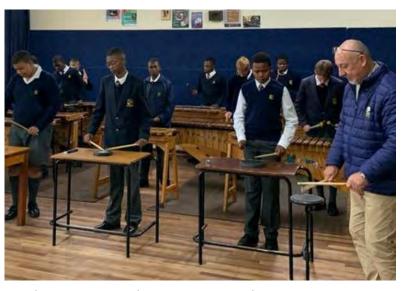

#### MARIMBA BAND REHEARSALS

Monday: 14h00 - 14h45 Grade 6 and Grade 7 Group Wednesday: 13h30 - 14h15 Grade 4 and Grade 5 Group

Above right: The Grade 8 Creative Arts Music boys are working hard at their ensemble music. The 6 classes are working on a medley of songs from different cultures and are having much fun in the process. At the end of the term the classes will compete and the winning ensemble will have the opportunity to perform during assembly.