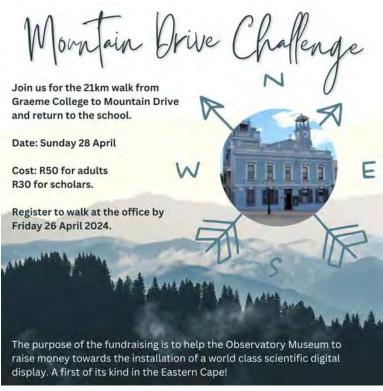

### **Events**

Join us for the 21km walk from Graeme College to Mountain Drive and return to the school.

Date: Sunday 28 April

Cost: R50 for adults R30 for scholars.

Register to walk at the office by Friday 26 April 2024.

The purpose of the fundraising is to help the Observatory Museum to raise money towards the installation of a world class scientific digital display. A first of its kind in the Eastern Cape!