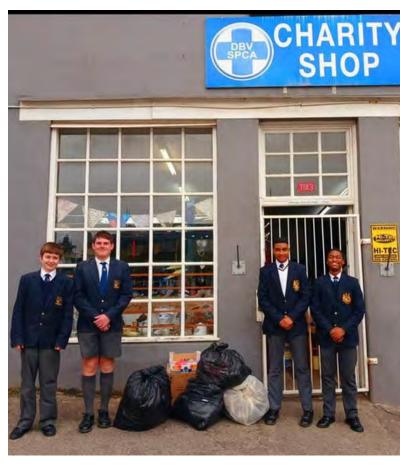

Community Outreach Portfolio boys handed over clothing, books, jewellery and kitchen ware items to the SPCA charity shop last Friday afternoon.

The SPCA shop can now sell these items to provide for the animals under their care.

Thank you to all the Graeme College families who helped to make this possible!